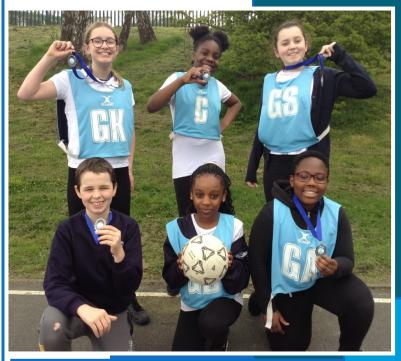

#### Netball Tournament - Success!

On Tuesday 21st March, we were invited to a netball tournament at Telford Langley Secondary School. When we arrived, everyone was buzzing with enthusiasm - including our team. We saw a handful of other schools practising; we found a spot for us to put our belongings; then started warming up and throwing the ball around practising our different passes. Shortly after, we were called for our first match. At first, we were very nervous but as the game commenced, we started to relax. Sadly, due to a combination of nerves and a couple of falls, we lost our first game, although we played well but we were encouraged not to give up. After a short break, (eating our snacks) we were called again for our second game. We pushed through and won! After the game, we shook hands with the opposing team. It was an enjoyable experience. After a couple of weeks, it was announced in assembly that we had come second, and we all received a medal which was brilliant.

Written by: Jesse and Kara from Year 6

Well done to the children who competed in the tournament!

Lebenam Agodigbe

Kara Colhoun

Eliora Frimpong

Logan Hill

Jesse Opoku-Agyeman

Lilly Welch