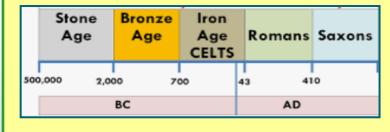

Year 3 had fabulous day taking part in a Stone Age workshop. Dan, who led the day, shared his own personal experience of living off the land, in the wilderness with a Stone Age tribe. We learnt about the Palaeolithic period all the way through to the Neolithic period of History. Children took part in making a fat lamp using clay and a Stone Age tool which they smoothed and sharpened themselves using authentic techniques.