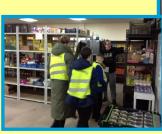

#### Telford Crisis Support - Comic Relief

On the morning of Thursday 30th March, our Year 6 school council representatives were invited to shop for food and sanitary items to be donated to the charity Telford Crisis Support. The children spent the money we raised as a school on Comic Relief Day. It was a wonderful opportunity for the children to see how the money we worked so hard to raise as a school is spent. The children picked a selection of products ranging from tinned meats to toothpaste to help support families in our community. The team at Telford Crisis Support were extremely grateful to receive the donation

and were happy to show the children how the food was Sewing Club

distributed.

At school, we have numerous clubs after school for our children to enjoy. These

Take a look at some of the creations that the children who attended sewing club made. We are really proud of what they achieved.