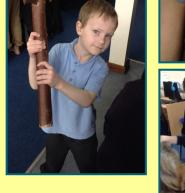

Year 3 had fabulous day taking part in a Stone Age workshop. Dan, who led the day, shared his own personal experience of living off the land, in the wilderness with a Stone Age tribe. We learnt about the Palaeolithic period all the way through to the Neolithic period of History. Children took part in making a fat lamp using clay and a Stone Age tool which they smoothed and sharpened themselves using authentic techniques.