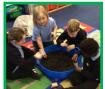

#### Reception - Forest School

The parents of children in reception were invited into school to take part in a forest school session with their child. They enjoyed den building, the mud kitchen, tic tac toe and a treasure hunt. Everyone enjoyed making smores over the fire pit and drinking hot chocolate. Great fun was had by all!

#### Parent Comments

Tive enjoyed seeing what you all do in forest school and was amazed by the firepit and everything you do.'

'We loved watching him explore and show us what he does at forest school. Making smores and collecting his treasure stuff, exploring the nature and being outside.'

'Spending time with our son. Jumping in the muddy puddle and getting stuck in the mud."

'It was absolutely brilliant! We loved every minute of it. We loved building the den but every activity was brilliant, hard to choose.'

'We loved forest school. We found worms, a caterpillar, woodlouse and a centipede.

 ${\sf I}$  have enjoyed every moment but my favourite part was building a tepee and looking at bugs.