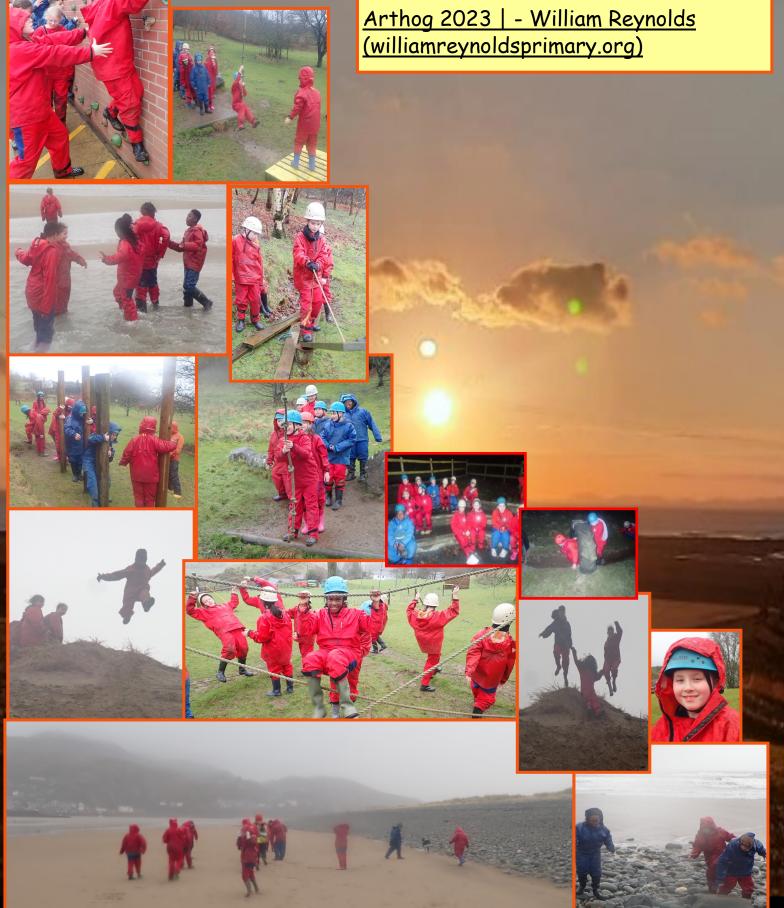

Year 6 Residential: Arthog 13th - 17th March 2023

Year 6 had an amazing experience at Arthog...

You can see by the photographs that the children have made memories that will last a lifetime!

You can view all the photos on our school website by visiting this link: