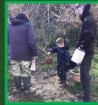

#### Reception - Forest School

The parents of children in reception were invited into school to take part in a forest school session with their child. They enjoyed den building, the mud kitchen, tic tac toe and a treasure hunt. Everyone enjoyed making smores over the fire pit and drinking hot chocolate. Great fun was had by all!

#### Parent Comments

Tive enjoyed seeing what you all do in forest school and was amazed by the firepit and everything you do.'

'We loved watching him explore and show us what he does at forest school. Making smores and collecting his treasure stuff, exploring the nature and being outside.'

'Spending time with our son. Jumping in the muddy puddle and getting stuck in the mud."

'It was absolutely brilliant! We loved every minute of it. We loved building the den but every activity was brilliant, hard to choose.'

'We loved forest school. We found worms, a caterpillar, woodlouse and a centipede.

 ${\sf I}$  have enjoyed every moment but my favourite part was building a tepee and looking at bugs.