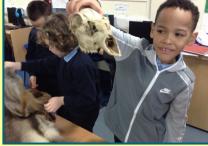

Year 3 had fabulous day taking part in a Stone Age workshop. Dan, who led the day, shared his own personal experience of living off the land, in the wilderness with a Stone Age tribe. We learnt about the Palaeolithic period all the way through to the Neolithic period of History. Children took part in making a fat lamp using clay and a Stone Age tool which they smoothed and sharpened themselves using authentic techniques.