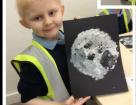

"My moon picture was brilliant because I used texture to show the moon's craters." Chloe

"I loved the giant moon it made me feel like I was really in space. I want to take my family to the museum!!" Lila- Rose

"It was so fun in the reading corner in the museum because we looked at special pop up space books" Kacey

"The best bit was when we got to touch the real moon rock!!" Taylor

To celebrate the end of their History focus on Space Travel, Year 2 visited Shrewsbury Museum on 31st March to explore a moon themed exhibition along with a hands-on art workshop.

The moon exhibition complimented their history learning perfectly as the children had the opportunity to encounter astonishing historical artefacts that photographs, newspapers and even touchable moon rock! The photographs from the visit show what a memorable, exciting day the children shared.

During the art workshop, worked children creatively to produce their

own pictures of the moon. The children thought carefully about tone and texture and were extremely proud of their finished pieces of art.