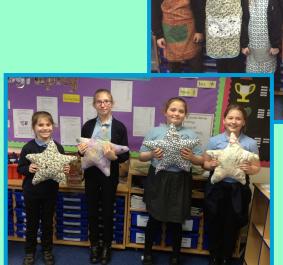

and were happy to show the children how the food was Sewing Club

distributed.

At school, we have numerous clubs after school for our children to enjoy. These

Take a look at some of the creations that the children who attended sewing club made. We are really proud of what they achieved.