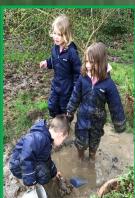

#### Reception - Forest School

The parents of children in reception were invited into school to take part in a forest school session with their child. They enjoyed den building, the mud kitchen, tic tac toe and a treasure hunt. Everyone enjoyed making smores over the fire pit and drinking hot chocolate. Great fun was had by all!

'Spending time with our son. Jumping in the muddy puddle and getting stuck in the mud."

'It was absolutely brilliant! We loved every minute of it. We loved building the den but every activity was brilliant, hard to choose.'