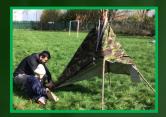

#### Reception - Forest School

The parents of children in reception were invited into school to take part in a forest school session with their child. They enjoyed den building, the mud kitchen, tic tac toe and a treasure hunt. Everyone enjoyed making smores over the fire pit and drinking hot chocolate. Great fun was had by all!

#### Parent Comments

Tive enjoyed seeing what you all do in forest school and was amazed by the firepit and everything you do.'

'We loved watching him explore and show us what he does at forest school. Making smores and collecting his treasure stuff, exploring the nature and being outside.'

'Spending time with our son. Jumping in the muddy puddle and getting stuck in the mud."

'It was absolutely brilliant! We loved every minute of it. We loved building the den but every activity was brilliant, hard to choose.'

'We loved forest school. We found worms, a caterpillar, woodlouse and a centipede.

 ${\sf I}$  have enjoyed every moment but my favourite part was building a tepee and looking at bugs.