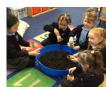

#### Reception - Forest School

The parents of children in reception were invited into school to take part in a forest school session with their child. They enjoyed den building, the mud kitchen, tic tac toe and a treasure hunt. Everyone enjoyed making smores over the fire pit and drinking hot chocolate. Great fun was had by all!

#### Parent Comments

Tive enjoyed seeing what you all do in forest school and was amazed by the firepit and everything you do.'

'We loved watching him explore and show us what he does at forest school. Making smores and collecting his treasure stuff, exploring the nature and being outside.'

'Spending time with our son. Jumping in the muddy puddle and getting stuck in the mud."

'It was absolutely brilliant! We loved every minute of it. We loved building the den but every activity was brilliant, hard to choose.'

'We loved forest school. We found worms, a caterpillar, woodlouse and a centipede.

 ${\sf I}$  have enjoyed every moment but my favourite part was building a tepee and looking at bugs.