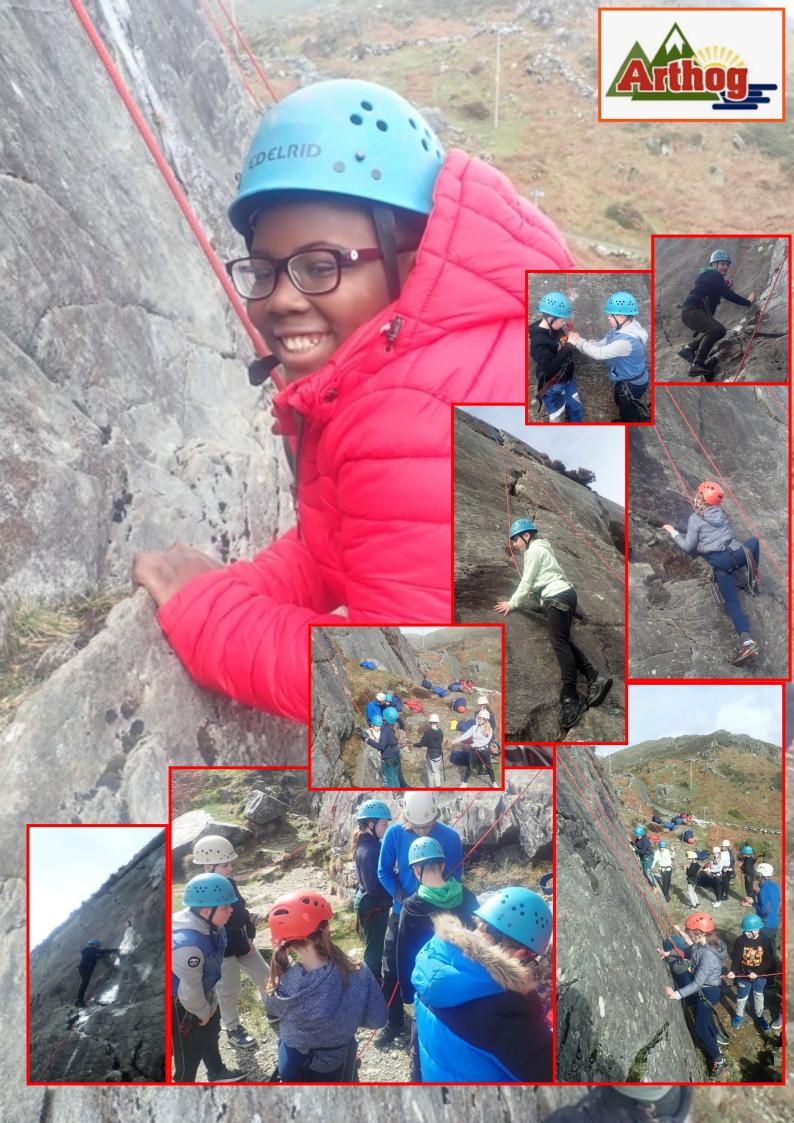

Year 6 Residential: Arthog 13th - 17th March 2023

Year 6 had an amazing experience at Arthog...

You can see by the photographs that the children have made memories that will last a lifetime!

You can view all the photos on our school website by visiting this link: