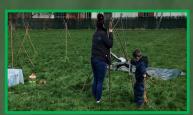

#### Reception - Forest School

The parents of children in reception were invited into school to take part in a forest school session with their child. They enjoyed den building, the mud kitchen, tic tac toe and a treasure hunt. Everyone enjoyed making smores over the fire pit and drinking hot chocolate. Great fun was had by all!