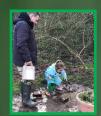

#### Reception - Forest School

The parents of children in reception were invited into school to take part in a forest school session with their child. They enjoyed den building, the mud kitchen, tic tac toe and a treasure hunt. Everyone enjoyed making smores over the fire pit and drinking hot chocolate. Great fun was had by all!