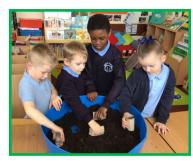

#### Reception - Forest School

The parents of children in reception were invited into school to take part in a forest school session with their child. They enjoyed den building, the mud kitchen, tic tac toe and a treasure hunt. Everyone enjoyed making smores over the fire pit and drinking hot chocolate. Great fun was had by all!

#### Parent Comments

Tive enjoyed seeing what you all do in forest school and was amazed by the firepit and everything you do.'

'We loved watching him explore and show us what he does at forest school. Making smores and collecting his treasure stuff, exploring the nature and being outside.'

'Spending time with our son. Jumping in the muddy puddle and getting stuck in the mud."

'It was absolutely brilliant! We loved every minute of it. We loved building the den but every activity was brilliant, hard to choose.'

'We loved forest school. We found worms, a caterpillar, woodlouse and a centipede.

 ${\sf I}$  have enjoyed every moment but my favourite part was building a tepee and looking at bugs.