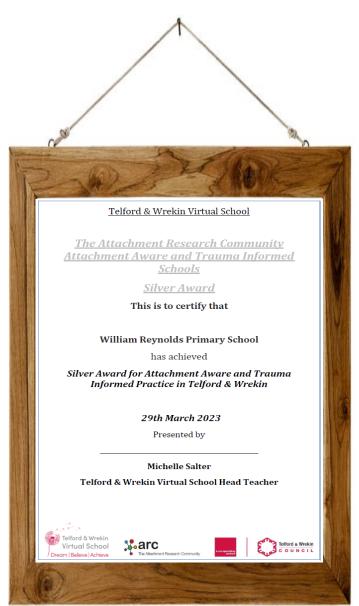

#### ARC (Attachment Research Community) Award

We are really proud of our recent achievements, where we have been recognised for our Attachment Aware and Trauma Informed Practice. We are now beginning to work on our Gold Award.