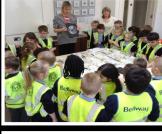

#### Telford Crisis Support - Comic Relief

On the morning of Thursday 30th March, our Year 6 school council representatives were invited to shop for food and sanitary items to be donated to the charity Telford Crisis Support. The children spent the money we raised as a school on Comic Relief Day. It was a wonderful opportunity for the children to see how the money we worked so hard to raise as a school is spent. The children picked a selection of products ranging from tinned meats to toothpaste to help support families in our community. The team at Telford Crisis Support were extremely grateful to receive the donation

and were happy to show the children how the food was Sewing Club

distributed.

At school, we have numerous clubs after school for our children to enjoy. These

Take a look at some of the creations that the children who attended sewing club made. We are really proud of what they achieved.

Here is what some of the children had to say about the experience:

Kara: It made me feel like we've done something to help lots of people. It was good to experience the workings of a charity and to see where our donations went.

> Miley: I feel good about myself because we've put other people's interests before our own.

> Logan: Erin at Telford Crisis Support showed us where our food and sanitary products will go to support families.