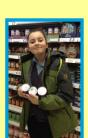

#### Telford Crisis Support - Comic Relief

On the morning of Thursday 30th March, our Year 6 school council representatives were invited to shop for food and sanitary items to be donated to the charity Telford Crisis Support. The children spent the money we raised as a school on Comic Relief Day. It was a wonderful opportunity for the children to see how the money we worked so hard to raise as a school is spent. The children picked a selection of products ranging from tinned meats to toothpaste to help support families in our community. The team at Telford Crisis Support were extremely grateful to receive the donation

and were happy to show the children how the food was Sewing Club

distributed.

At school, we have numerous clubs after school for our children to enjoy. These

Take a look at some of the creations that the children who attended sewing club made. We are really proud of what they achieved.