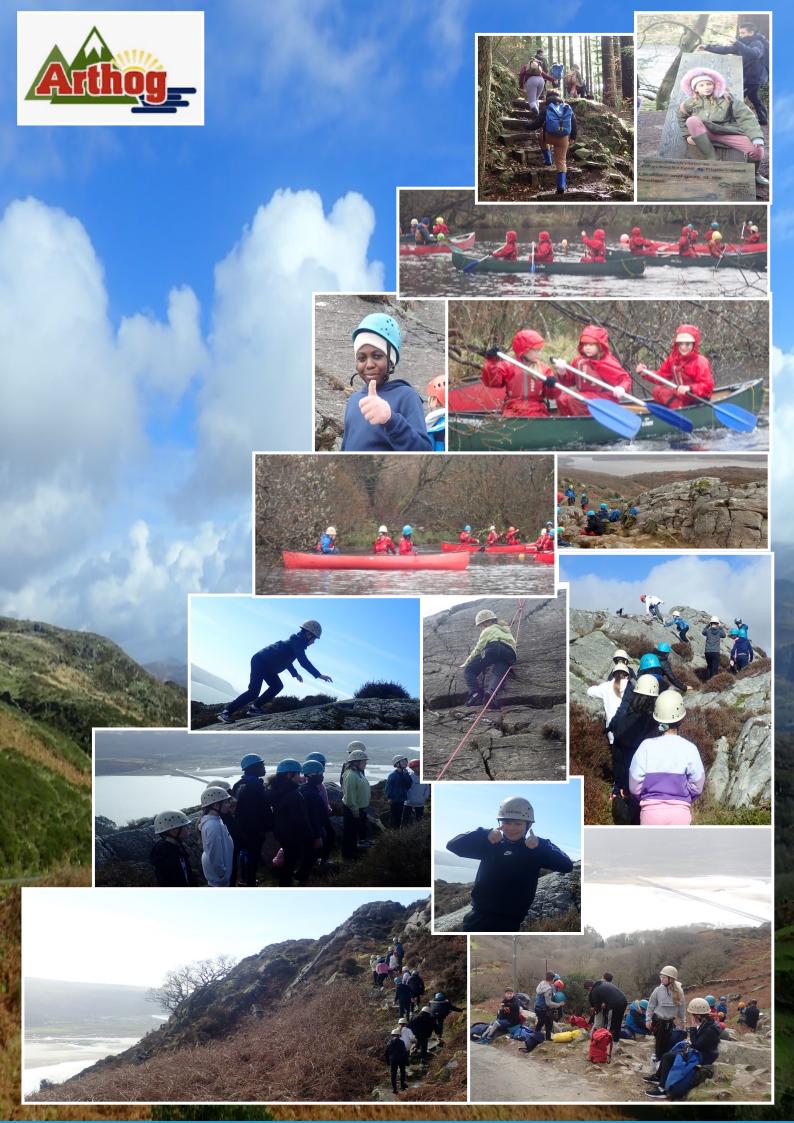

Year 6 Residential: Arthog 13th - 17th March 2023

Year 6 had an amazing experience at Arthog...

You can see by the photographs that the children have made memories that will last a lifetime!

You can view all the photos on our school website by visiting this link: