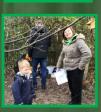

#### Reception - Forest School

The parents of children in reception were invited into school to take part in a forest school session with their child. They enjoyed den building, the mud kitchen, tic tac toe and a treasure hunt. Everyone enjoyed making smores over the fire pit and drinking hot chocolate. Great fun was had by all!