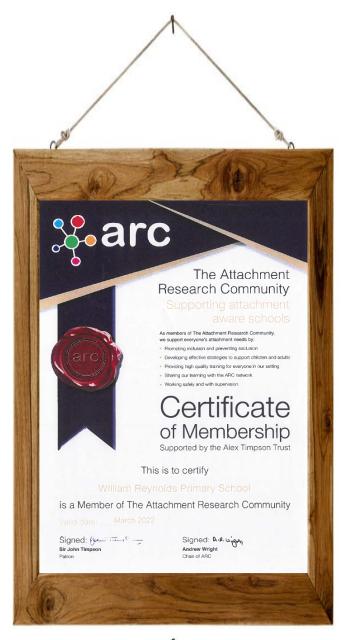

#### ARC (Attachment Research Community) Award

We are really proud of our recent achievements, where we have been recognised for our Attachment Aware and Trauma Informed Practice. We are now beginning to work on our Gold Award.