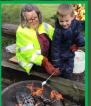

#### Reception - Forest School

The parents of children in reception were invited into school to take part in a forest school session with their child. They enjoyed den building, the mud kitchen, tic tac toe and a treasure hunt. Everyone enjoyed making smores over the fire pit and drinking hot chocolate. Great fun was had by all!