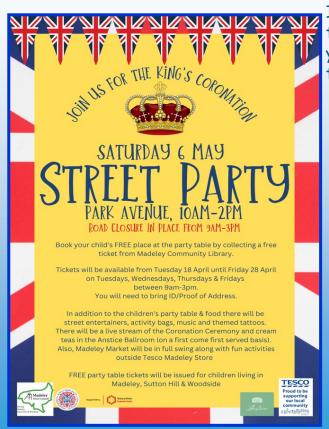

#### The Coronation of King Charles III

Across the country, celebrations are being planned to celebrate the upcoming Coronation of King Charles III.

At school, we are planning to celebrate the historical event by holding a King and Queens Day on 28/04/23, where children can attend school, dressed as a King or Queen. Alternatively, they can wear Red, White or Blue.

We are following this up on the 5th May with a Coronation Meal at lunchtime, to celebrate the events that will take place over the weekend of the 6th and 7th May.

In the local area, there is a street party taking place this party is only for residents in the local area. If you have not got your ticket yet, there is still time as these are available until the 28th April.