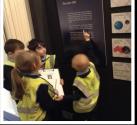

#### Year 2 - Shrewsbury Museum and Art Gallery Visit

"I couldn't believe that we got to see a real newspaper from the moon landing!" Frankie

"I liked seeing the timeline photographs because we learned about this in our history work at school." Soraayah

"I was so excited that we got to touch real moon rock!" Holte

"It was the best day ever because we got to learn more history about the moon landing and I loved doing the art work because my moon picture looked real!" Elizabeth

"My moon picture was brilliant because I used texture to show the moon's craters." Chloe

"I loved the giant moon it made me feel like I was really in space. I want to take my family to the museum!!" Lila- Rose

"It was so fun in the reading corner in the museum because we looked at special pop up space books" Kacey

"The best bit was when we got to touch the real moon rock!!" Taylor

To celebrate the end of their History focus on Space Travel, Year 2 visited Shrewsbury Museum on 31st March to explore a moon themed exhibition along with a hands-on art workshop.

The moon exhibition complimented their history learning perfectly as the children had the opportunity to encounter astonishing historical artefacts that photographs, newspapers and even touchable moon rock! The photographs from the visit show what a memorable, exciting day the children shared.

During the art workshop, worked children creatively to produce their

own pictures of the moon. The children thought carefully about tone and texture and were extremely proud of their finished pieces of art.