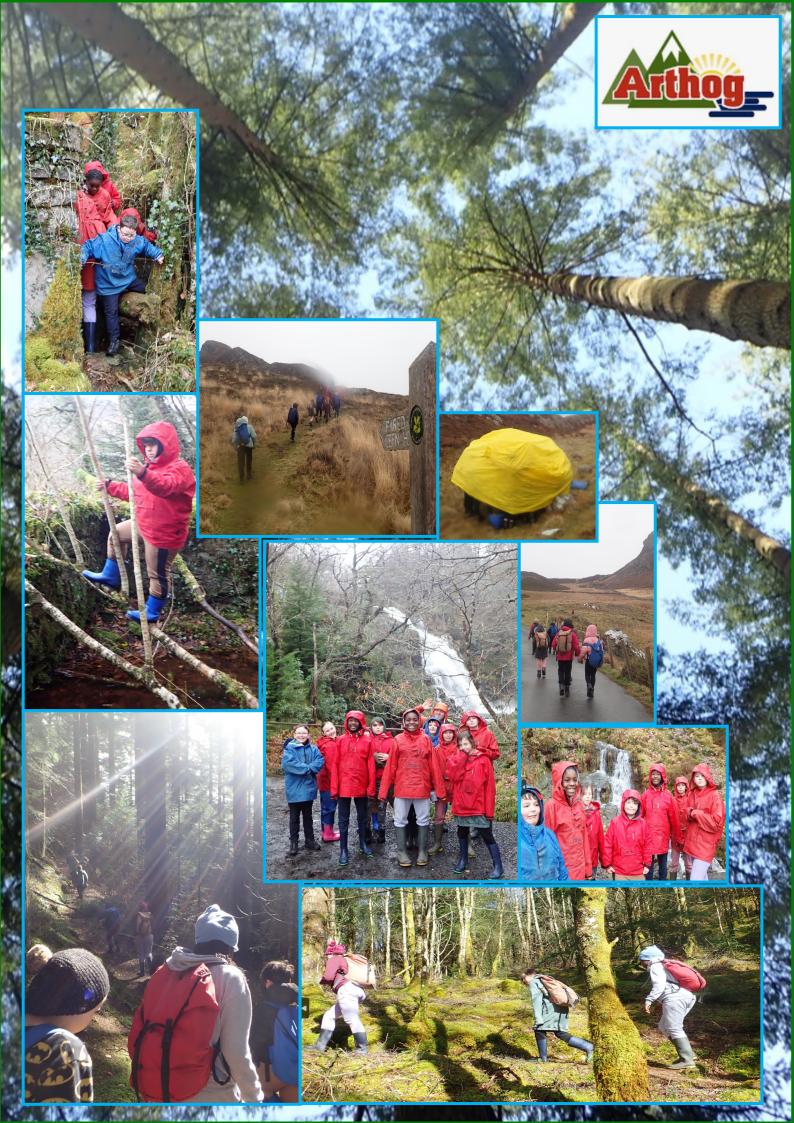

Year 6 Residential: Arthog 13th - 17th March 2023

Year 6 had an amazing experience at Arthog...

You can see by the photographs that the children have made memories that will last a lifetime!

You can view all the photos on our school website by visiting this link: