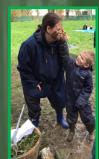

#### Reception - Forest School

The parents of children in reception were invited into school to take part in a forest school session with their child. They enjoyed den building, the mud kitchen, tic tac toe and a treasure hunt. Everyone enjoyed making smores over the fire pit and drinking hot chocolate. Great fun was had by all!

#### Parent Comments

Tive enjoyed seeing what you all do in forest school and was amazed by the firepit and everything you do.'

'We loved watching him explore and show us what he does at forest school. Making smores and collecting his treasure stuff, exploring the nature and being outside.'

'Spending time with our son. Jumping in the muddy puddle and getting stuck in the mud."

'It was absolutely brilliant! We loved every minute of it. We loved building the den but every activity was brilliant, hard to choose.'

'We loved forest school. We found worms, a caterpillar, woodlouse and a centipede.

 ${\sf I}$  have enjoyed every moment but my favourite part was building a tepee and looking at bugs.