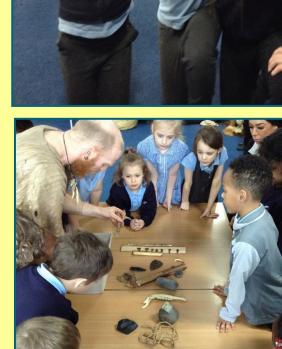

Year 3 had fabulous day taking part in a Stone Age workshop. Dan, who led the day, shared his own personal experience of living off the land, in the wilderness with a Stone Age tribe. We learnt about the Palaeolithic period all the way through to the Neolithic period of History. Children took part in making a fat lamp using clay and a Stone Age tool which they smoothed and sharpened themselves using authentic techniques.