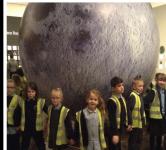

#### Year 2 - Shrewsbury Museum and Art Gallery Visit

"I couldn't believe that we got to see a real newspaper from the moon landing!" Frankie

"I liked seeing the timeline photographs because we learned about this in our history work at school." Soraayah

"My moon picture was brilliant because I used texture to show the moon's craters." Chloe

"I loved the giant moon it made me feel like I was really in space. I want to take my family to the museum!!" Lila- Rose

"It was so fun in the reading corner in the museum because we looked at special pop up space books" Kacey

"The best bit was when we got to touch the real moon rock!!" Taylor

To celebrate the end of their History focus on Space Travel, Year 2 visited Shrewsbury Museum on 31st March to explore a moon themed exhibition along with a hands-on art workshop.

The moon exhibition complimented their history learning perfectly as the children had the opportunity to encounter astonishing historical artefacts that photographs, newspapers and even touchable moon rock! The photographs from the visit show what a memorable, exciting day the children shared.