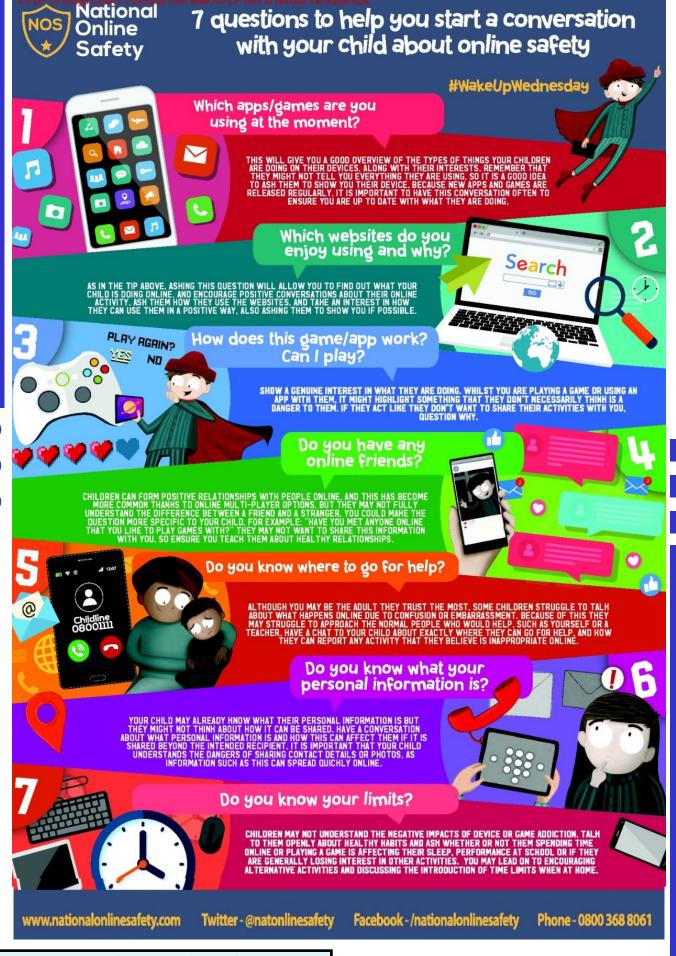

We are all responsible for reporting concerns about a child's welfare.

If you are worried about a child, call Family Connect:

01952 385385 option 1

01952 676500 (out of hours)

Child to parent abuse | Parental Education Growth Support (PEGS) (pegsupport.co.uk)

#### What is PEGS?

PEGS is committed to supporting parents, carers and guardians impacted by Child to Parent Abuse.

Their services are free, available for any parent regardless of the age of their child (including adult offspring), and aimed at any parent, carer or guardian experiencing Child to Parent Abuse.

Self referrals can be made by clicking the link below:

Self Referral Form (pegsupport.co.uk)

If you are worried about a child or family in school, you can also speak with a Designated Safeguarding Lead (DSL).