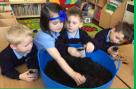

#### Reception - Forest School

The parents of children in reception were invited into school to take part in a forest school session with their child. They enjoyed den building, the mud kitchen, tic tac toe and a treasure hunt. Everyone enjoyed making smores over the fire pit and drinking hot chocolate. Great fun was had by all!

#### Parent Comments

Tive enjoyed seeing what you all do in forest school and was amazed by the firepit and everything you do.'

'We loved watching him explore and show us what he does at forest school. Making smores and collecting his treasure stuff, exploring the nature and being outside.'

'Spending time with our son. Jumping in the muddy puddle and getting stuck in the mud."

'It was absolutely brilliant! We loved every minute of it. We loved building the den but every activity was brilliant, hard to choose.'

'We loved forest school. We found worms, a caterpillar, woodlouse and a centipede.

 ${\sf I}$  have enjoyed every moment but my favourite part was building a tepee and looking at bugs.