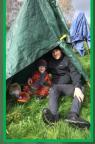

#### Reception - Forest School

The parents of children in reception were invited into school to take part in a forest school session with their child. They enjoyed den building, the mud kitchen, tic tac toe and a treasure hunt. Everyone enjoyed making smores over the fire pit and drinking hot chocolate. Great fun was had by all!

#### Parent Comments

Tive enjoyed seeing what you all do in forest school and was amazed by the firepit and everything you do.'

'We loved watching him explore and show us what he does at forest school. Making smores and collecting his treasure stuff, exploring the nature and being outside.'

'Spending time with our son. Jumping in the muddy puddle and getting stuck in the mud."

'It was absolutely brilliant! We loved every minute of it. We loved building the den but every activity was brilliant, hard to choose.'

'We loved forest school. We found worms, a caterpillar, woodlouse and a centipede.

 ${\sf I}$  have enjoyed every moment but my favourite part was building a tepee and looking at bugs.