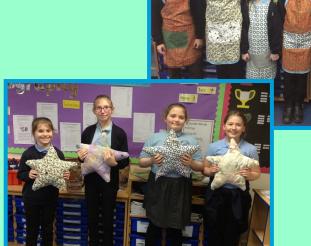

and were happy to show the children how the food was Sewing Club

distributed.

At school, we have numerous clubs after school for our children to enjoy. These

Take a look at some of the creations that the children who attended sewing club made. We are really proud of what they achieved.