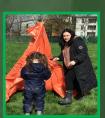

#### Reception - Forest School

The parents of children in reception were invited into school to take part in a forest school session with their child. They enjoyed den building, the mud kitchen, tic tac toe and a treasure hunt. Everyone enjoyed making smores over the fire pit and drinking hot chocolate. Great fun was had by all!