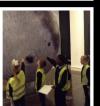

#### Year 2 - Shrewsbury Museum and Art Gallery Visit

"I couldn't believe that we got to see a real newspaper from the moon landing!" Frankie

"I liked seeing the timeline photographs because we learned about this in our history work at school." Soraayah

"It was so fun in the reading corner in the museum because we looked at special pop up space books" Kacey

"The best bit was when we got to touch the real moon rock!!" Taylor

To celebrate the end of their History focus on Space Travel, Year 2 visited Shrewsbury Museum on 31st March to explore a moon themed exhibition along with a hands-on art workshop.

The moon exhibition complimented their history learning perfectly as the children had the opportunity to encounter astonishing historical artefacts that photographs, newspapers and even touchable moon rock! The photographs from the visit show what a memorable, exciting day the children shared.