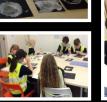

#### Reception - Forest School

The parents of children in reception were invited into school to take part in a forest school session with their child. They enjoyed den building, the mud kitchen, tic tac toe and a treasure hunt. Everyone enjoyed making smores over the fire pit and drinking hot chocolate. Great fun was had by all!

#### Parent Comments

Tive enjoyed seeing what you all do in forest school and was amazed by the firepit and everything you do.'

'We loved watching him explore and show us what he does at forest school. Making smores and collecting his treasure stuff, exploring the nature and being outside.'

'Spending time with our son. Jumping in the muddy puddle and getting stuck in the mud."

'It was absolutely brilliant! We loved every minute of it. We loved building the den but every activity was brilliant, hard to choose.'

'We loved forest school. We found worms, a caterpillar, woodlouse and a centipede.

 ${\sf I}$  have enjoyed every moment but my favourite part was building a tepee and looking at bugs.