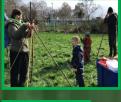

#### Reception - Forest School

The parents of children in reception were invited into school to take part in a forest school session with their child. They enjoyed den building, the mud kitchen, tic tac toe and a treasure hunt. Everyone enjoyed making smores over the fire pit and drinking hot chocolate. Great fun was had by all!