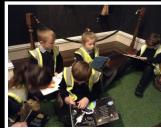

#### Year 2 - Shrewsbury Museum and Art Gallery Visit

"I couldn't believe that we got to see a real newspaper from the moon landing!" Frankie

"I liked seeing the timeline photographs because we learned about this in our history work at school." Soraayah

"I was so excited that we got to touch real moon rock!" Holte

"It was the best day ever because we got to learn more history about the moon landing and I loved doing the art work because my moon picture looked real!" Elizabeth

"My moon picture was brilliant because I used texture to show the moon's craters." Chloe

"I loved the giant moon it made me feel like I was really in space. I want to take my family to the museum!!" Lila- Rose

"It was so fun in the reading corner in the museum because we looked at special pop up space books" Kacey

"The best bit was when we got to touch the real moon rock!!" Taylor

To celebrate the end of their History focus on Space Travel, Year 2 visited Shrewsbury Museum on 31st March to explore a moon themed exhibition along with a hands-on art workshop.

The moon exhibition complimented their history learning perfectly as the children had the opportunity to encounter astonishing historical artefacts that photographs, newspapers and even touchable moon rock! The photographs from the visit show what a memorable, exciting day the children shared.

During the art workshop, worked children creatively to produce their

own pictures of the moon. The children thought carefully about tone and texture and were extremely proud of their finished pieces of art.