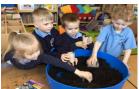

#### Reception - Forest School

The parents of children in reception were invited into school to take part in a forest school session with their child. They enjoyed den building, the mud kitchen, tic tac toe and a treasure hunt. Everyone enjoyed making smores over the fire pit and drinking hot chocolate. Great fun was had by all!

#### Parent Comments

Tive enjoyed seeing what you all do in forest school and was amazed by the firepit and everything you do.'

'We loved watching him explore and show us what he does at forest school. Making smores and collecting his treasure stuff, exploring the nature and being outside.'

'Spending time with our son. Jumping in the muddy puddle and getting stuck in the mud."

'It was absolutely brilliant! We loved every minute of it. We loved building the den but every activity was brilliant, hard to choose.'

'We loved forest school. We found worms, a caterpillar, woodlouse and a centipede.

 ${\sf I}$  have enjoyed every moment but my favourite part was building a tepee and looking at bugs.