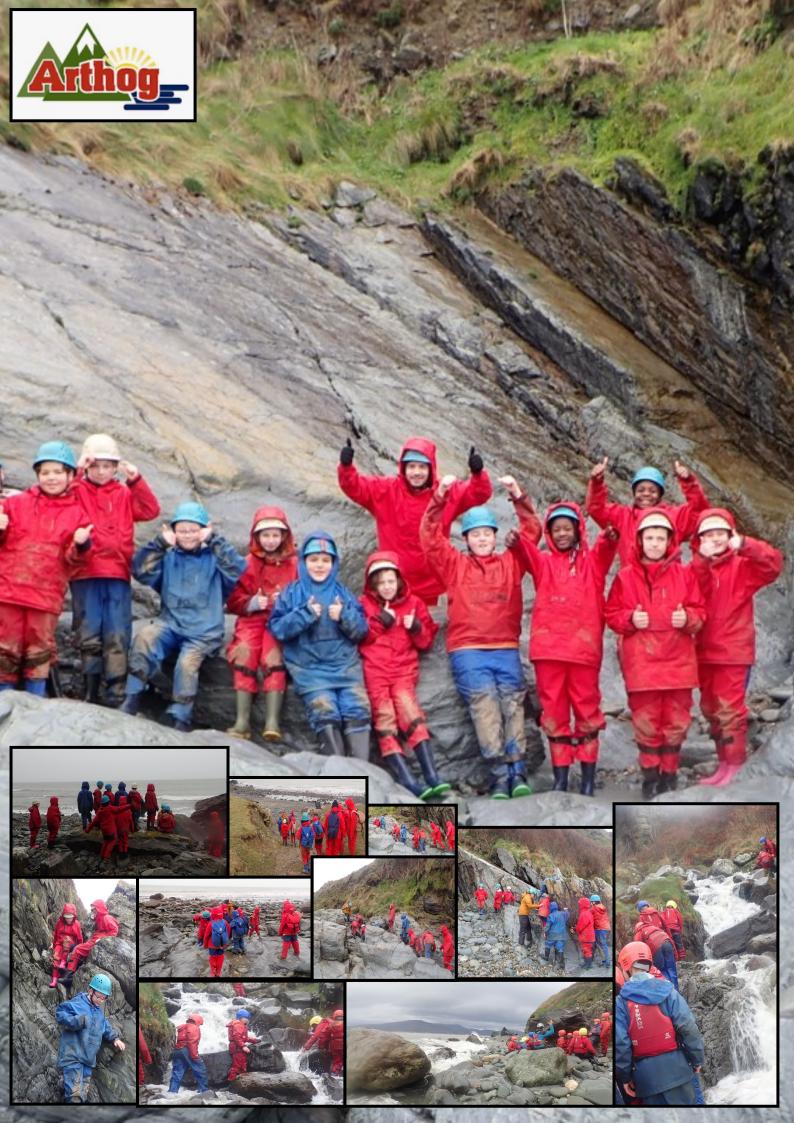

Year 6 Residential: Arthog 13th - 17th March 2023

Year 6 had an amazing experience at Arthog...

You can see by the photographs that the children have made memories that will last a lifetime!

You can view all the photos on our school website by visiting this link: